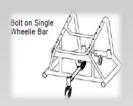

Two different style wheelie bars were designed to provide the ultimate safety. Bolt-On Single Wheelie Bar and the Dual Welded Wheelie Bar.

Bolt-On Single Wheelie Bar

Adjustable footrest that can oscillate up /down and move forward /backwards to achieve footrest height and position.