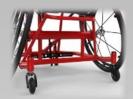

## TECHINICAL SPECIFICATIONS

Made from large aluminum tubing with a wide "Hammer" head front-end design. • It is constructed with super tubing that is wide stealth design to give you the winning edge.

Dual Welded Wheelie Bar