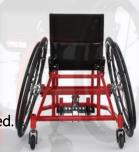

## MEASUREMENTS

Seat Width 13in-20**in** 

**Seat Depth** 13in-20in

(Net Frame)

Rear Wheel Size 24",25",26", & 27"

**FSH** 

15.5in-20 7/8in

**RSH** 

14.5in-20 7/8in

Camber Angle

8,10,12,14,16,18 & 20 Degrees

Chair Weight

18 lbs

- -The Hammer is the ultimate contact sport wheelchair with a rigid frame design.
- -It provides agility and responsiveness.
- -It is a unique opportunity to have a custom designed chair to meet your every need.