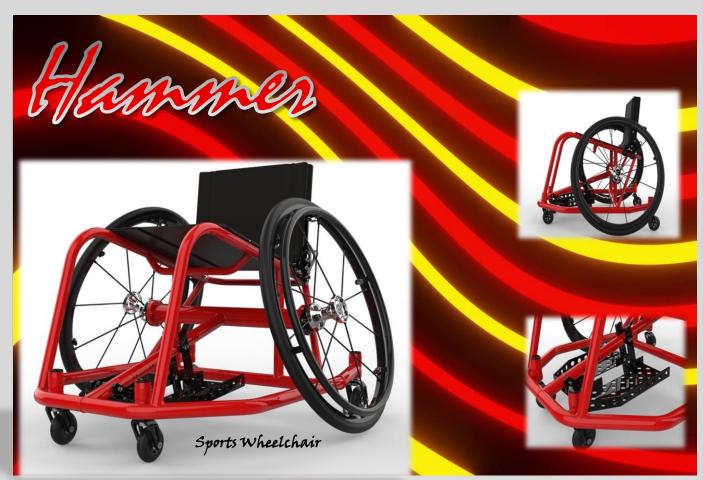

## MEASUREMENTS

Seat Width 13in-20**in** 

**Seat Depth** 13in-20in

(Net Frame)

Rear Wheel Size 24",25",26", & 27"

**FSH** 

15.5in-20 7/8in

**RSH** 

14.5in-20 7/8in

Camber Angle

8,10,12,14,16,18 & 20 Degrees

Chair Weight

18 lbs

- -The Hammer is the ultimate contact sport wheelchair with a rigid frame design.
- -It provides agility and responsiveness.
- -It is a unique opportunity to have a custom designed chair to meet your every need.

## TECHINICAL SPECIFICATIONS

Made from large aluminum tubing with a wide "Hammer" head front-end design. • It is constructed with super tubing that is wide stealth design to give you the winning edge.

Dual Welded Wheelie Bar