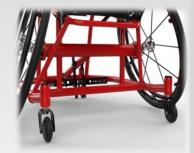

Two different style wheelie bars were designed to provide the ultimate safety. Bolt-On Single Wheelie Bar and the Dual Welded Wheelie Bar.

Bolt-On Single Wheelie Bar

Adjustable footrest that can oscillate up /down and move forward /backwards to achieve footrest height and position.