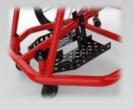

Two different style wheelie bars were designed to provide the ultimate safety. Bolt-On Single Wheelie Bar and the Dual Welded Wheelie Bar.

Bolt-On Single Wheelie Bar

Adjustable footrest that can oscillate up /down and move forward /backwards to achieve footrest height and position.